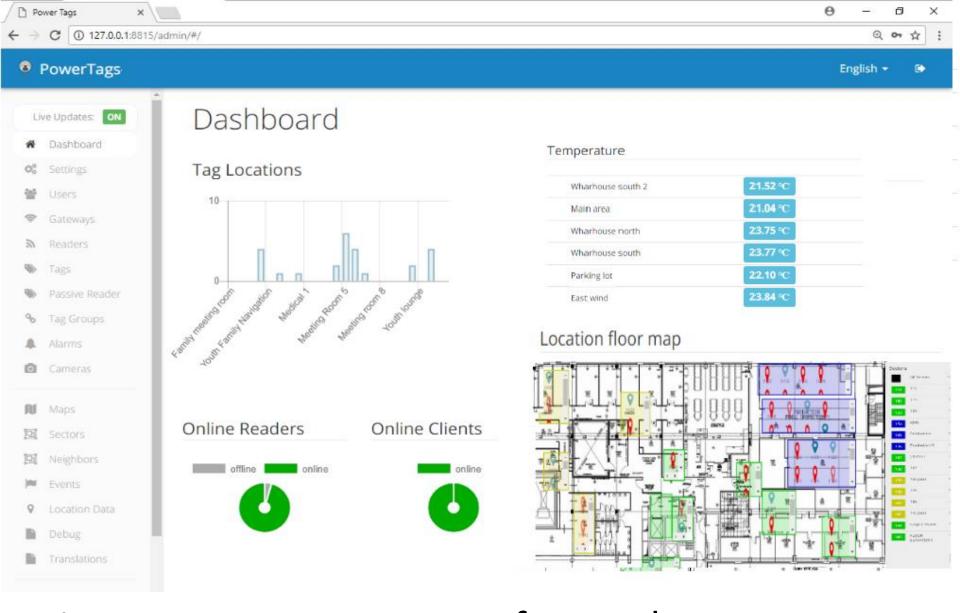

#### **Monitoring Environment**

- Temperature
- Humidity

Multi facility central Dashboard

Inventory Management & Asset tracking

#### Intranet

Inventory management software that supports Active RFID, Passive/UHF RFID, reports and more