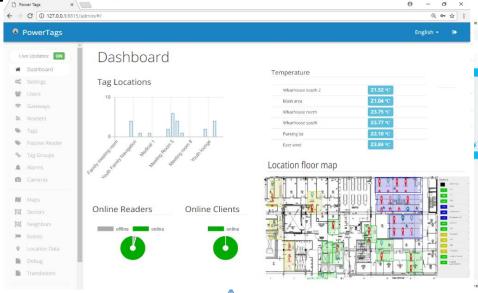

#### **Monitoring Environment**

- Temperature
- Humidity

Multi facility central Dashboard

Inventory Management & Asset tracking

#### Intranet

Inventory management software that supports Active RFID, Passive/UHF RFID, reports and more