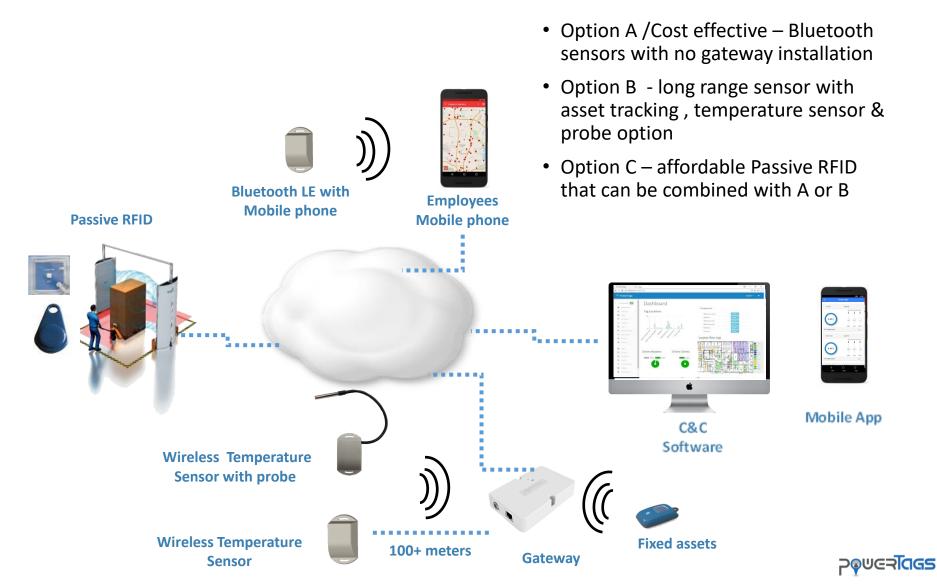

# Different deployment options

# SENSORS GATEWAY MONITORING & ANALYTICS ALERTS

Temperature data is sent

to connected gateway

Collected data is monitored

24/7 and Analysed

Receive actionable alerts

when there's a problem

**HOW IT WORKS** 

### Benefits

QUICK & EASY SETUP Easily install sensors and gateway and be up and running in minutes

ACTIONABLE ALERTS
Receive timely alerts via phone,
email, and sms text

LONG RANGE WIRELESS SENSORS

Narrow band wireless range for
monitoring facilities up to 400 meters

LOW POWER-LONG LIFE SENSORS Sensors with low power consumption providing up to 5-year battery life

SENSOR MAPS
Upload facility maps and visualize
sensor location and readings

ANALYTICS & REPORTING View temperature and notifications logs, plus run and schedule reports

TEMPERATURE LOGGING Automatically records and stores temperature logs

REMOTE MONITORING

Free mobile app to access temperature
status from anywhere

Secured end-to-end data and poivacy

SECURE CONNECTION