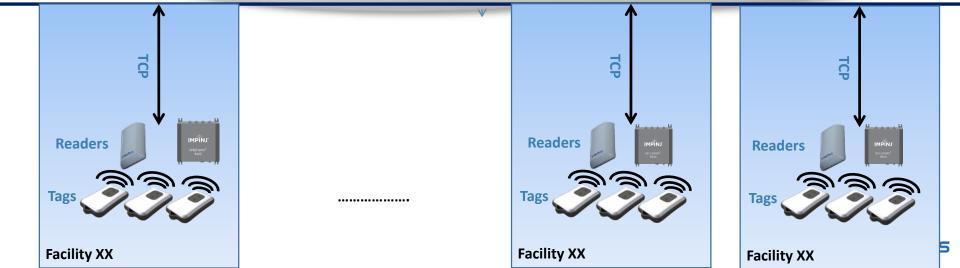

# PowerTags System also supports Passive/UHF RFID

- Provides "pass through"/short range identification only.
- Varity of tags are available
- Low cost Tags are cheap and simple
- Available standards
- Widely adopted in different verticals
- PowerTags software supports Impinj readers and can support any other brand

Passive RFID Reader & Tags